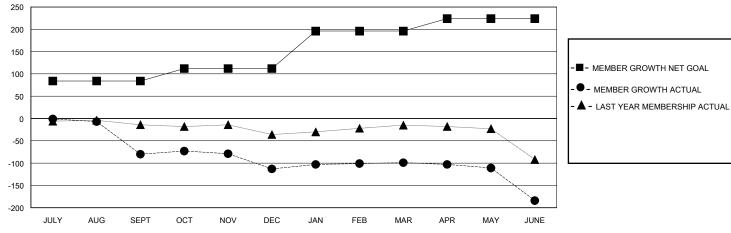

## MONTHLY MEMBERSHIP PROGRESS REPORT

District 35 O

Results as of: 6/30/2020

| GMT:                  |               |           | GMT CA        |                       |                         |                         |                                                    |  |  |
|-----------------------|---------------|-----------|---------------|-----------------------|-------------------------|-------------------------|----------------------------------------------------|--|--|
| Clubs                 |               |           |               | Members               |                         |                         |                                                    |  |  |
| RESULTS FOR 2019-2020 |               |           |               | RESULTS FOR 2019-2020 |                         |                         |                                                    |  |  |
| QUARTER               | NEW CLUB GOAL | NEW CLUBS | DROPPED CLUBS | QUARTER MEI           | MBER GROWTH NET<br>GOAL | MEMBER GROWTH<br>ACTUAL | DROPPED<br>MEMBERS ACTUAL<br>(including transfers) |  |  |
| JULY/AUG/SEPT         | 1             | 0         | 0             | JULY/AUG/SEPT         | 84                      | 80                      | 102                                                |  |  |
| OCT/NOV/DEC           | 1             | 0         | 1             | OCT/NOV/DEC           | 28                      | 32                      | 58                                                 |  |  |
| JAN/FEB/MAR           | 0             | 0         | 0             | JAN/FEB/MAR           | 84                      | 60                      | 29                                                 |  |  |
| APR/MAY/JUNE          | 1             | 0         | 0             | APR/MAY/JUNE          | 28                      | 23                      | 100                                                |  |  |

## GOALS AND ACTUAL MEMBERS CUMULATIVE

| DROPPED CLUBS: 1            |     | 33 CLUBS OF 52 ADDED 1 OR MORE<br>NEW MEMBERS | GENDER DISTRIBUTION  MALE 601 (50.89%) |              |     |
|-----------------------------|-----|-----------------------------------------------|----------------------------------------|--------------|-----|
| DROPPED MEMBERS             |     |                                               | FEMALE                                 | 580 (49.11%) |     |
| DECEASED                    | 19  | CLICK HERE FOR CUMULATIVE                     | TOTAL FAMILY UNIT MEMBERS              |              | 371 |
| CLUB CANCELLED 65 OTHER 205 |     | MEMBERSHIP DATA                               | FAMILY MEMBERS PAYING HALF             |              | 191 |
| TOTAL                       | 289 |                                               |                                        |              |     |