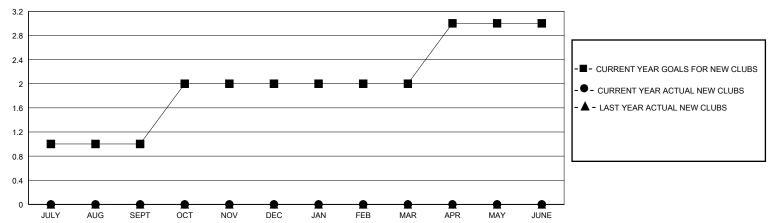

## MONTHLY MEMBERSHIP PROGRESS REPORT

District 35 O

Results as of: 6/30/2020

| GMT:                  |               |           | GMT CA        |                       |                         |                         |                                                    |  |  |
|-----------------------|---------------|-----------|---------------|-----------------------|-------------------------|-------------------------|----------------------------------------------------|--|--|
| Clubs                 |               |           |               | Members               |                         |                         |                                                    |  |  |
| RESULTS FOR 2019-2020 |               |           |               | RESULTS FOR 2019-2020 |                         |                         |                                                    |  |  |
| QUARTER               | NEW CLUB GOAL | NEW CLUBS | DROPPED CLUBS | QUARTER MEI           | MBER GROWTH NET<br>GOAL | MEMBER GROWTH<br>ACTUAL | DROPPED<br>MEMBERS ACTUAL<br>(including transfers) |  |  |
| JULY/AUG/SEPT         | 1             | 0         | 0             | JULY/AUG/SEPT         | 84                      | 80                      | 102                                                |  |  |
| OCT/NOV/DEC           | 1             | 0         | 1             | OCT/NOV/DEC           | 28                      | 32                      | 58                                                 |  |  |
| JAN/FEB/MAR           | 0             | 0         | 0             | JAN/FEB/MAR           | 84                      | 60                      | 29                                                 |  |  |
| APR/MAY/JUNE          | 1             | 0         | 0             | APR/MAY/JUNE          | 28                      | 23                      | 100                                                |  |  |

## GOALS AND ACTUAL NEW CLUBS CUMULATIVE